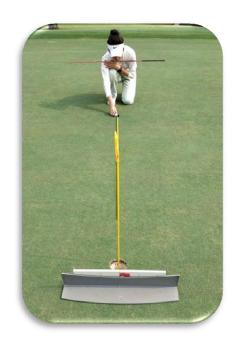

## Targeting Method of Putting I

In Front of Ball

**Behind Ball** 

In Front of Ball

**Behind Ball** 

Method I:

Shoulder line and target line are vertical with each other

Method II: Shoulder line and target line