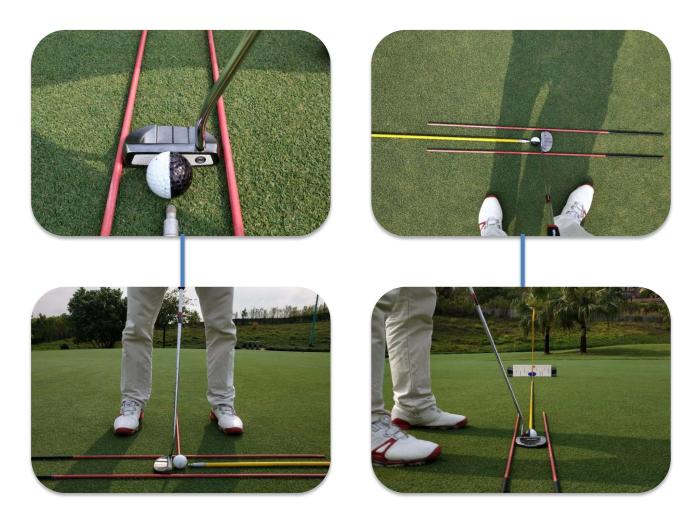

## Targeting Method of Putting I

In Front of Ball

**Behind Ball** 

In Front of Ball

**Behind Ball** 

Method I:

Shoulder line and target line are vertical with each other

Method II: Shoulder line and target line

are inclined left or right with each other

<sup>\*</sup>Different people prefers different targeting method, need to test to find the suitable targeting method.

## **Targeting Method of Club**

Club surface and targeting line are vertical with each other

The position of player and the targeting line are square vertical with each other

- \*The next Professional Tip is coming soon...
- \*The next tip will be the route of putting