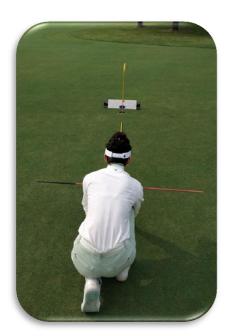

are inclined left or right with each other

<sup>\*</sup>Different people prefers different targeting method, need to test to find the suitable targeting method.