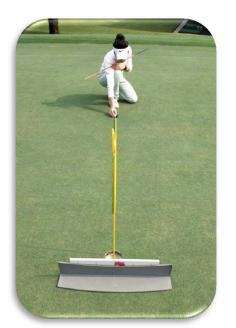

## **Targeting Method of Club**

Club surface and targeting line are vertical with each other

The position of player and the targeting line are square vertical with each other

- \*The next Professional Tip is coming soon...
- \*The next tip will be the route of putting