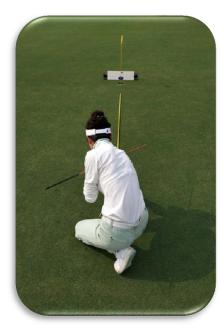

## **Targeting Method of Club**

Club surface and targeting line are vertical with each other

The position of player and the targeting line are square vertical with each other

- \*The next Professional Tip is coming soon...
- \*The next tip will be the route of putting