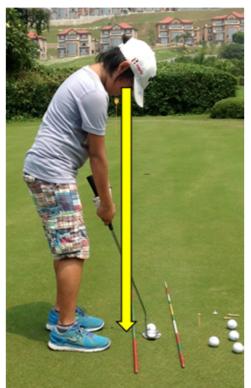

### 关键点

- 1.大多数球手推杆时站姿不正确.
- 2.视线应在目标线上.
- 3.大多数业余球手推杆时重心放在了脚后跟.

In the image the golfers eyes are not directly over the ball.

图中球手的视线并未越过球.

In the image the golfers eyes are directly over the center of the putter.图中球手的视线直接落在了推杆的中心位置.