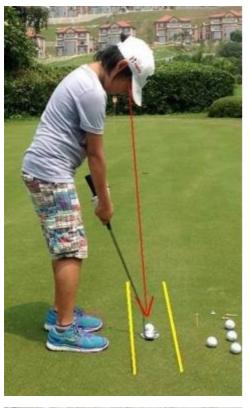

### 关键点

- 1.大多数球手推杆时站姿不正确.
- 2.视线应在目标线上.
- 3.大多数业余球手推杆时重心放在了脚后跟.

In the image the golfers eyes are not directly over the ball.

图中球手的视线并未越过球.

In the image the golfers eyes are directly over the center of the putter.图中球手的视线直接落在了推杆的中心位置.