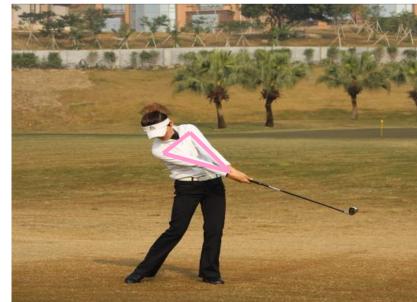

#### 5. Finishing up

When the swing is complete the hands should be high above the head, and the right shoulder should be lower than the left shoulder. No two golfers swing identical, so depending on your flexibility will determine exactly how you can achieve this. 当挥杆结束时,手应高于头顶,同时右肩应比左肩低。不同的球手挥杆风格都是不同的,

所以你的柔韧性决定了 你可以怎样实现这一点。