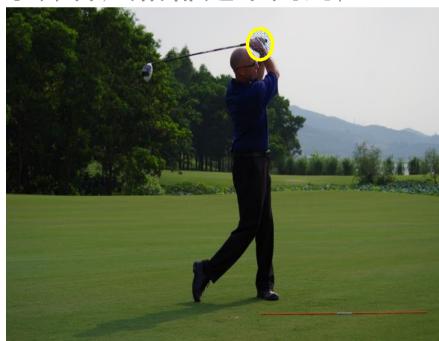

#### 5. Finishing up

When the swing is complete the hands should be high above the head, and the right shoulder should be lower than the left shoulder. No two golfers swing identical, so depending on your flexibility will determine exactly how you can achieve this. 当挥杆结束时,手应高于头顶,同时右肩应比左肩低。不同的球手挥杆风格都是不同的,

所以你的柔韧性决定了 你可以怎样实现这一点。