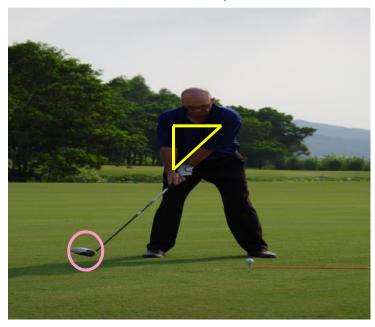

1.Takeaway上杆

The shoulders, hands and club head all move away from the ball in a synchronized movement. If completed correctly the club head will still be over the ball to target line for the first 1 meter of its journey.

肩膀,手臂及杆头应同时动.动作正确的话,

杆头仍然会在球的上方