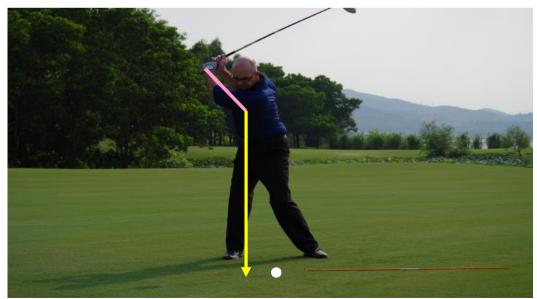

### 3. Down swing

Use the legs and torso to start the down swing move. Try and keep the hands and arms moving connected with the body throughout the entire move.用腿部及身体移动开始下挥杆.尽量保持手和手臂与身体同步移动.

4. Through to the target

Swing the club towards the target, not across the body. Both arms should be completely straight until the hands reach the waist height position.到达目标线

朝着目标线挥杆,不要挥过身体。双臂应保持直

线直到双手到达腰部。

#### 5. Finishing up

When the swing is complete the hands should be high above the head, and the right shoulder should be lower than the left shoulder. No two golfers swing identical, so depending on your flexibility will determine exactly how you can achieve this. 当挥杆结束时,手应高于头顶,同时右肩应比左肩低。不同的球手挥杆风格都是不同的,