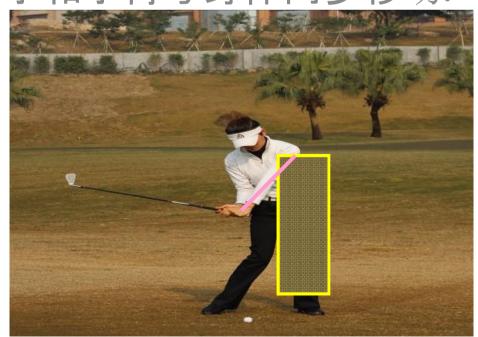

### 3. Down swing

Use the legs and torso to start the down swing move. Try and keep the hands and arms moving connected with the body throughout the entire move.用腿部及身体移动开始下挥杆.尽量保持手和手臂与身体同步移动.

4. Through to the target

Swing the club towards the target, not across the body. Both arms should be completely straight until the hands reach the waist height position.到达目标线

朝着目标线挥杆,不要挥过身体。双臂应保持直

线直到双手到达腰部。

#### 5. Finishing up

When the swing is complete the hands should be high above the head, and the right shoulder should be lower than the left shoulder. No two golfers swing identical, so depending on your flexibility will determine exactly how you can achieve this. 当挥杆结束时,手应高于头顶,同时右肩应比左肩低。不同的球手挥杆风格都是不同的,