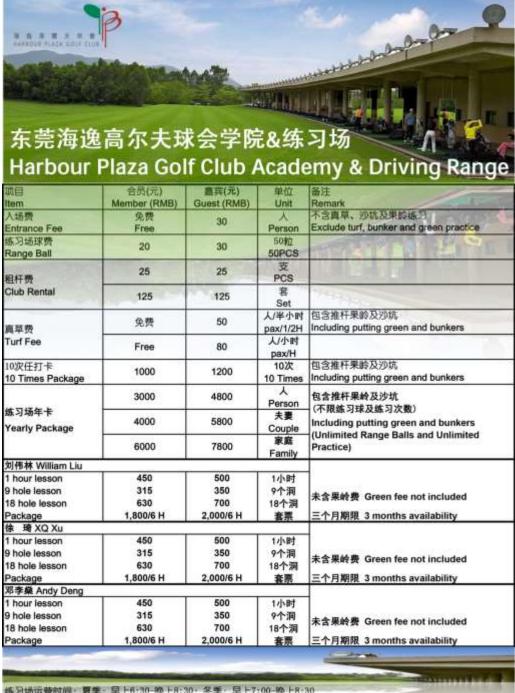

## **Academy Corner**

Dear Members,

Happy Chinese New Year and welcome to 2017 and the "Year of the Rooster". Our Driving Range and Golf Academy welcomes you, your family and friends to enjoy our great golf facility. We have Driving Range packages that allow you to have an unlimited amount of practice time for you and your family as well as Tuition packages in which our coaches can help improve your game. Please see our programs below:

练习场运营討调:夏季:早上6:30-晚上8:30;冬季:早上7:00-晚上8:30

Driving Range Operation Hours are: Summer: 6:30A.M.-8:30P.M.; Winter: 7:00A.M.-8:30P.M.

地址: 东莞市厚街镇大迳管理区(海逸嘉尔夫球会)

Add: Harbour Plaza Golf Club, Dajing District, Houjie Town, Dongguan

海逸高尔夫球会保留最终解释权。

Golf Club reserves the right of supplementary interpretation.

电话: 0769-85819281

Tel: 0769-85819281